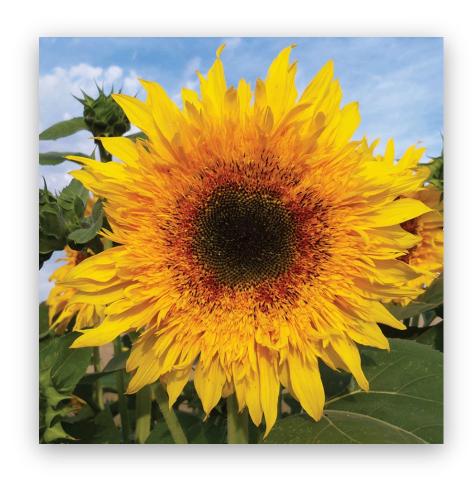

## 35+ VARIETIES OF SUNFLOWERS

Flaming Acres Farm boasts a field and garden filled with a stunning variety of sunflowers. The colors range from the traditional bright yellow to lemony, deep orange, terracotta earth tones, burgundy, dark purple, red, pinks and white. possibilities for making beautiful bouquets are endless! Many complementary flowers are available such as 400+ lavender plants, zinnias, amaranth, cosmos, yarrow, dara, ammi, snapdragons, sweet peas with colors that delight the eyes and senses.