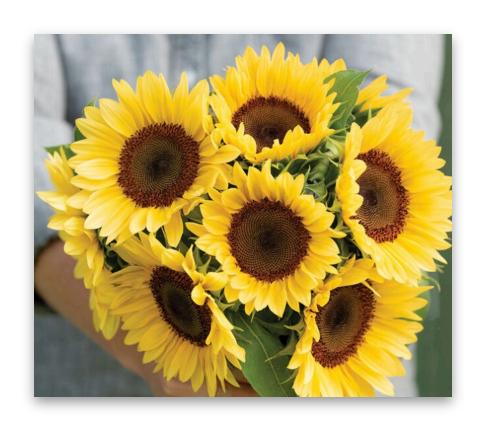

## 35+ VARIETIES OF SUNFLOWERS

Flaming Acres Farm boasts a field and garden filled with a stunning variety of sunflowers. The colors range from the traditional bright yellow to lemony, deep orange, terracotta earth tones, burgundy, dark purple, red, pinks and white. possibilities for making beautiful bouquets are endless! Many complementary flowers are available such as 400+ lavender plants, zinnias, amaranth, cosmos, yarrow, dara, ammi, snapdragons, sweet peas with colors that delight the eyes and senses.