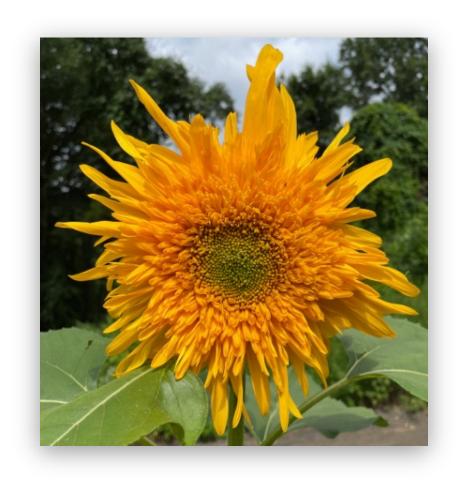

## 35+ VARIETIES OF SUNFLOWERS

Flaming Acres Farm boasts a field and garden filled with a stunning variety of sunflowers. The colors range from the traditional bright yellow to lemony, deep orange, terracotta earth tones, burgundy, dark purple, red, pinks and white. possibilities for making beautiful bouquets are endless! Many complementary flowers are available such as 400+ lavender plants, zinnias, amaranth, cosmos, yarrow, dara, ammi, snapdragons, sweet peas with colors that delight the eyes and senses.