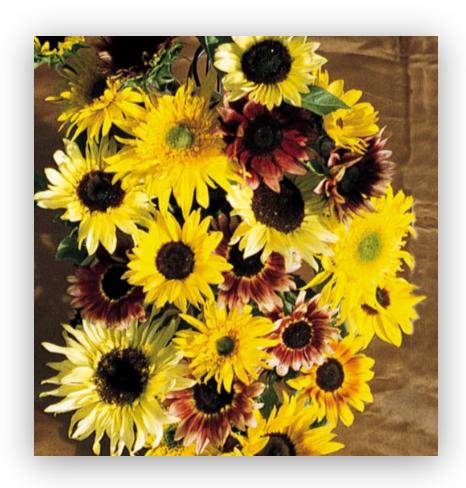

## 35+ VARIETIES OF SUNFLOWERS

Flaming Acres Farm boasts a field and garden filled with a stunning variety of sunflowers. The colors range from the traditional bright yellow to lemony, deep orange, terracotta earth tones, burgundy, dark purple, red, pinks and white. possibilities for making beautiful bouquets are endless! Many complementary flowers are available such as 400+ lavender plants, zinnias, amaranth, cosmos, yarrow, dara, ammi, snapdragons, sweet peas with colors that delight the eyes and senses.