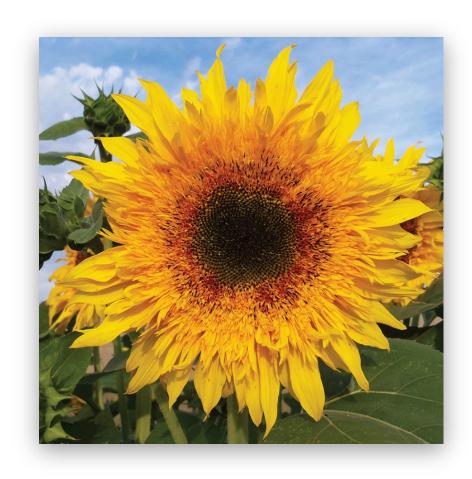

## 35+ VARIETIES OF SUNFLOWERS

Flaming Acres Farm boasts a field and garden filled with a stunning variety of sunflowers. The colors range from the traditional bright yellow to lemony, deep orange, terracotta earth tones, burgundy, dark purple, red, pinks and white. The possibilities for making beautiful bouquets are endless! Many complementary flowers are available such as 400+ lavender plants, zinnias, amaranth, cosmos, yarrow, dara, ammi, snapdragons, sweet peas with colors that delight the eyes and senses.