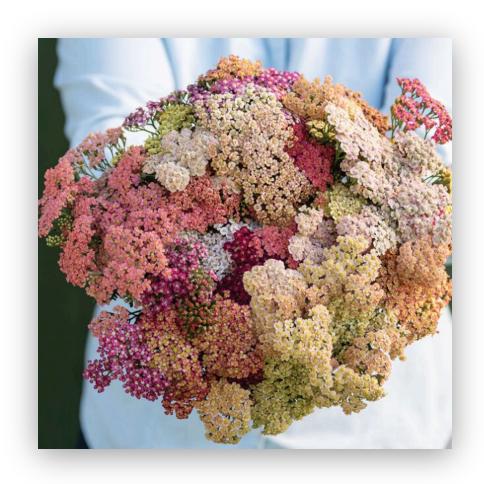

## 35+ VARIETIES OF SUNFLOWERS

Flaming Acres Farm boasts a field and garden filled with a stunning variety of sunflowers. The colors range from the traditional bright yellow to lemony, deep orange, terracotta earth tones, burgundy, dark purple, red, pinks and white. The possibilities for making beautiful bouquets are endless! Many complementary flowers are available such as 400+ lavender plants, zinnias, amaranth, cosmos, yarrow, dara, ammi, snapdragons, sweet peas with colors that delight the eyes and senses.

Perennial Rudbeckia

**Pincushion Strawflower Mix** 

Poppy (Corn)

**Snapdragons** 

**Sweet Peas** 

White Finch Orlaya

Yarrow

Zinnias