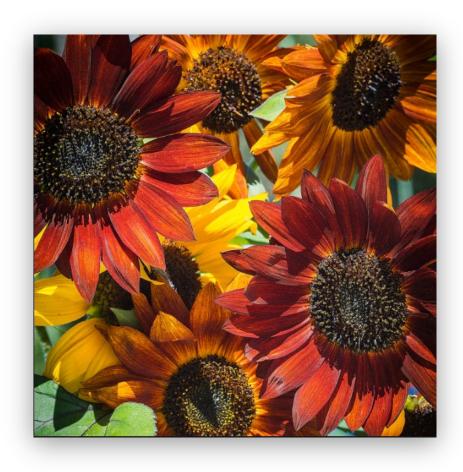

## 35+ VARIETIES OF SUNFLOWERS

Flaming Acres Farm boasts a field and garden filled with a stunning variety of sunflowers. The colors range from the traditional bright yellow to lemony, deep orange, terracotta earth tones, burgundy, dark purple, red, pinks and white. The possibilities for making beautiful bouquets are endless! Many complementary flowers are available such as 400+ lavender plants, zinnias, amaranth, cosmos, yarrow, dara, ammi, snapdragons, sweet peas with colors that delight the eyes and senses.