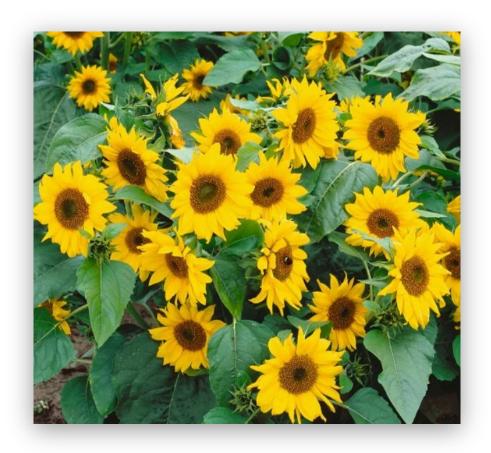

## 35+ VARIETIES OF SUNFLOWERS

Flaming Acres Farm boasts a field and garden filled with a stunning variety of sunflowers. The colors range from the traditional bright yellow to lemony, deep orange, terracotta earth tones, burgundy, dark purple, red, pinks and white. The possibilities for making beautiful bouquets are endless! Many complementary flowers are available such as 400+ lavender plants, zinnias, amaranth, cosmos, yarrow, dara, ammi, snapdragons, sweet peas with colors that delight the eyes and senses.