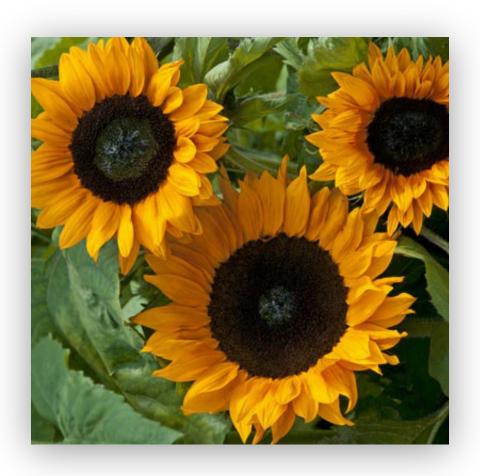

## 35+ VARIETIES OF SUNFLOWERS

Flaming Acres Farm boasts a field and garden filled with a stunning variety of sunflowers. The colors range from the traditional bright yellow to lemony, deep orange, terracotta earth tones, burgundy, dark purple, red, pinks and white. The possibilities for making beautiful bouquets are endless! Many complementary flowers are available such as 400+ lavender plants, zinnias, amaranth, cosmos, yarrow, dara, ammi, snapdragons, sweet peas with colors that delight the eyes and senses.