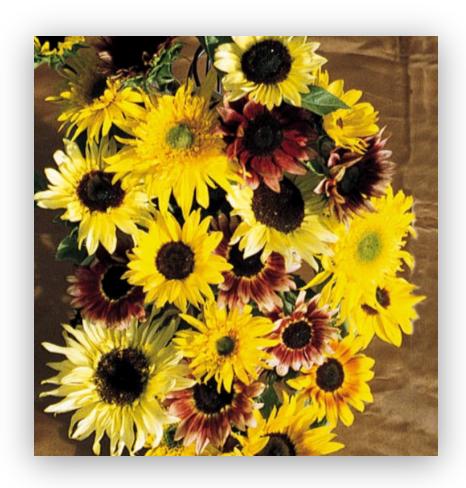

## 35+ VARIETIES OF SUNFLOWERS

Flaming Acres Farm boasts a field and garden filled with a stunning variety of sunflowers. The colors range from the traditional bright yellow to lemony, deep orange, terracotta earth tones, burgundy, dark purple, red, pinks and white. The possibilities for making beautiful bouquets are endless! Many complementary flowers are available such as 400+ lavender plants, zinnias, amaranth, cosmos, yarrow, dara, ammi, snapdragons, sweet peas with colors that delight the eyes and senses.