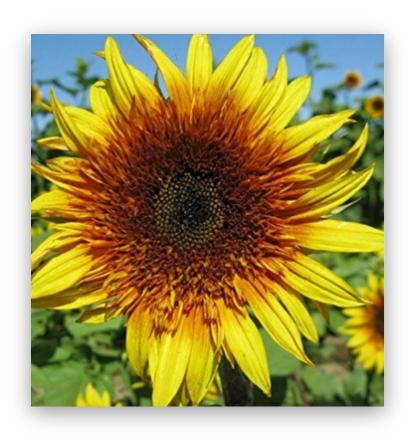

## 35+ VARIETIES OF SUNFLOWERS

Flaming Acres Farm boasts a field and garden filled with a stunning variety of sunflowers. The colors range from the traditional bright yellow to lemony, deep orange, terracotta earth tones, burgundy, dark purple, red, pinks and white. The possibilities for making beautiful bouquets are endless! Many complementary flowers are available such as 400+ lavender plants, zinnias, amaranth, cosmos, yarrow, dara, ammi, snapdragons, sweet peas with colors that delight the eyes and senses.