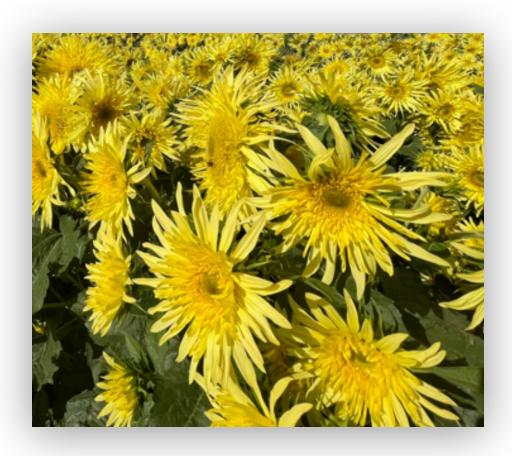

## 35+ VARIETIES OF SUNFLOWERS

Flaming Acres Farm boasts a field and garden filled with a stunning variety of sunflowers. The colors range from the traditional bright yellow to lemony, deep orange, terracotta earth tones, burgundy, dark purple, red, pinks and white. The possibilities for making beautiful bouquets are endless! Many complementary flowers are available such as 400+ lavender plants, zinnias, amaranth, cosmos, yarrow, dara, ammi, snapdragons, sweet peas with colors that delight the eyes and senses.