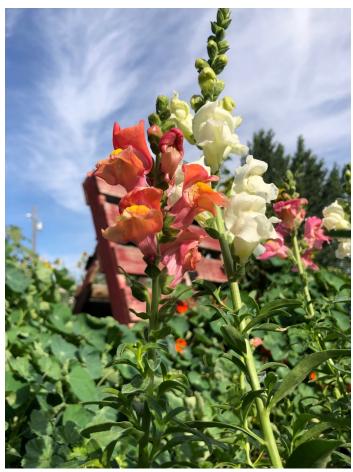

## 35+ VARIETIES OF SUNFLOWERS

Flaming Acres Farm boasts a field and garden filled with a stunning variety of sunflowers. The colors range from the traditional bright yellow to lemony, deep orange, terracotta earth tones, burgundy, dark purple, red, pinks and white. The possibilities for making beautiful bouquets are endless! Many complementary flowers are available such as 400+ lavender plants, zinnias, amaranth, cosmos, yarrow, dara, ammi, snapdragons, sweet peas with colors that delight the eyes and senses.

Perennial Rudbeckia

**Pincushion Strawflower Mix** 

Poppy (Corn)

**Snapdragons** 

**Sweet Peas** 

White Finch Orlaya

Yarrow

Zinnias