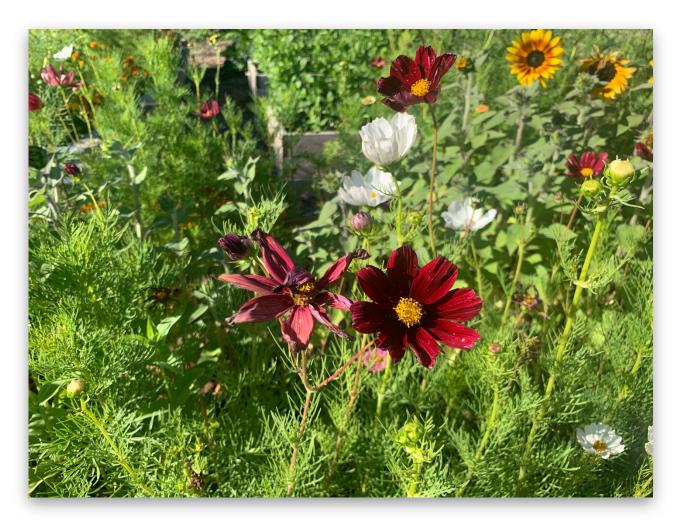

## 35+ VARIETIES OF SUNFLOWERS

Flaming Acres Farm boasts a field and garden filled with a stunning variety of sunflowers. The colors range from the traditional bright yellow to lemony, deep orange, terracotta earth tones, burgundy, dark purple, red, pinks and white. The possibilities for making beautiful bouquets are endless! Many complementary flowers are available such as 400+ lavender plants, zinnias, amaranth, cosmos, yarrow, dara, ammi, snapdragons, sweet peas with colors that delight the eyes and senses.

Ammi

Celosia

Cosmos

Dara

Gypsophila Baby's Breath

**400+ Lavender Plants** 

Nasturtium

Perennial Echinacea