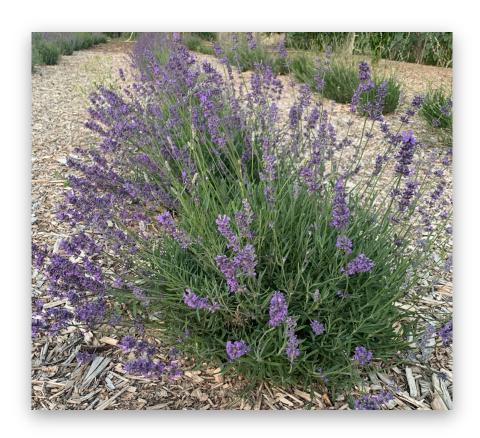

## 35+ VARIETIES OF SUNFLOWERS

Flaming Acres Farm boasts a field and garden filled with a stunning variety of sunflowers. The colors range from the traditional bright yellow to lemony, deep orange, terracotta earth tones, burgundy, dark purple, red, pinks and white. The possibilities for making beautiful bouquets are endless! Many complementary flowers are available such as 400+ lavender plants, zinnias, amaranth, cosmos, yarrow, dara, ammi, snapdragons, sweet peas with colors that delight the eyes and senses.

Ammi

Celosia

Cosmos

Dara

Gypsophila Baby's Breath

**400+ Lavender Plants** 

Nasturtium

Perennial Echinacea