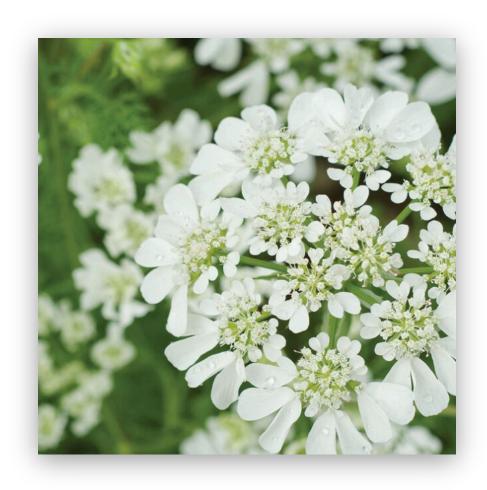

## 35+ VARIETIES OF SUNFLOWERS

Flaming Acres Farm boasts a field and garden filled with a stunning variety of sunflowers. The colors range from the traditional bright yellow to lemony, deep orange, terracotta earth tones, burgundy, dark purple, red, pinks and white. The possibilities for making beautiful bouquets are endless! Many complementary flowers are available such as 400+ lavender plants, zinnias, amaranth, cosmos, yarrow, dara, ammi, snapdragons, sweet peas with colors that delight the eyes and senses.

Ammi

Celosia

Cosmos

Dara

Gypsophila Baby's Breath

**400+ Lavender Plants** 

Nasturtium

Perennial Echinacea