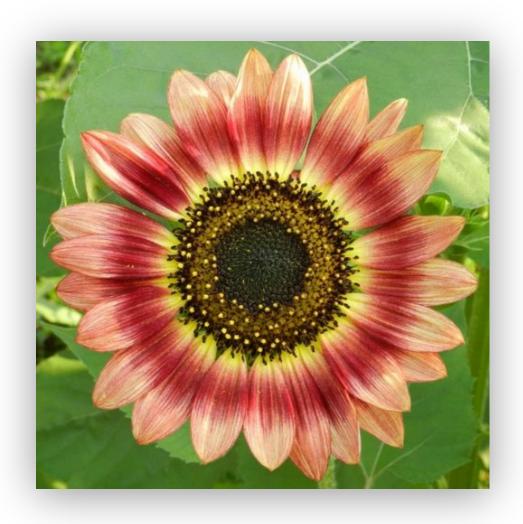

## 35+ VARIETIES OF SUNFLOWERS

Flaming Acres Farm boasts a field and garden filled with a stunning variety of sunflowers. The colors range from the traditional bright yellow to lemony, deep orange, terracotta earth tones, burgundy, dark purple, red, pinks and white. The possibilities for making beautiful bouquets are endless! Many complementary flowers are available such as 400+ lavender plants, zinnias, amaranth, cosmos, yarrow, dara, ammi, snapdragons, sweet peas with colors that delight the eyes and senses.

**Debbie Flaming** 

American Giant Sunflower

Apricot Daisy Sunflower

Baby Bear Sunflower

Black Beauty Sunflower

Butter Chiffon Sunflower

Butter Cream Sunflower

Cherry Rose Sunflower

Chianti Sunflower

Copper Queen Sunflower

Double Quick Sunflower

Evening Sun Organic Sunflower

Firecracker Sunflower

Gold Rush Sunflower

Golden Cheer Sunflower

Gummy Bear Sunflower

Gypsy Charmer Sunflower

Joker Sunflower

Junior Sunflower

Just Crazy Sunflower

Kong Sunflower

Lemon Cutie Sunflower

Lemon Pixie

Little Tiger Sunflower

Monet's Palette Sunflower

Moon Shadow Sunflower

Orange Ruffles Sunflower

Peach Passion Sunflower

Red Wave Sunflower

Rouge Royale Sunflower

Ruby Eclipse Sunflower

Shock O Lat Sunflower

Soyara Sunflower

Starburst Greenburst Sunflower

Starburst Lemon Eclair Sunflower

Starburst Panache Sunflower

Strawberry Blond Sunflower

Sundance Kids Sunflower

Terracotta Sunflower

**Amaranth Red** 