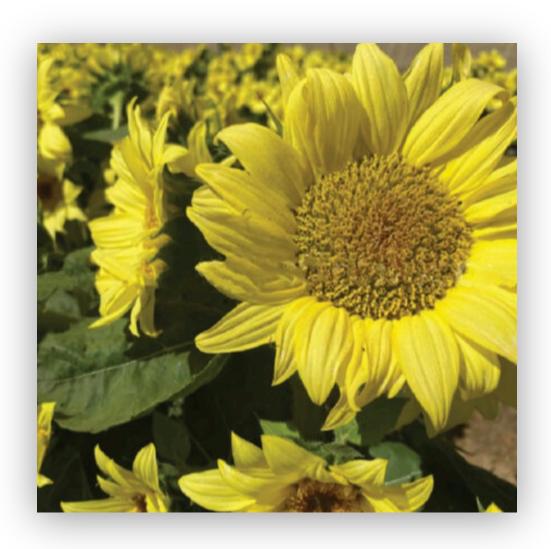

## 35+ VARIETIES OF SUNFLOWERS

Flaming Acres Farm boasts a field and garden filled with a stunning variety of sunflowers. The colors range from the traditional bright yellow to lemony, deep orange, terracotta earth tones, burgundy, dark purple, red, pinks and white. The possibilities for making beautiful bouquets are endless! Many complementary flowers are available such as 400+ lavender plants, zinnias, amaranth, cosmos, yarrow, dara, ammi, snapdragons, sweet peas with colors that delight the eyes and senses.