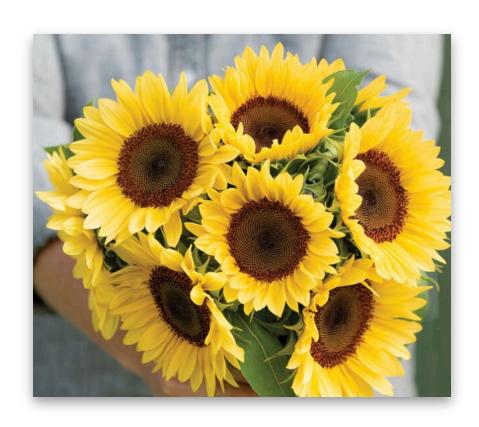

## 35+ VARIETIES OF SUNFLOWERS

Flaming Acres Farm boasts a field and garden filled with a stunning variety of sunflowers. The colors range from the traditional bright yellow to lemony, deep orange, terracotta earth tones, burgundy, dark purple, red, pinks and white. The possibilities for making beautiful bouquets are endless! Many complementary flowers are available such as 400+ lavender plants, zinnias, amaranth, cosmos, yarrow, dara, ammi, snapdragons, sweet peas with colors that delight the eyes and senses.