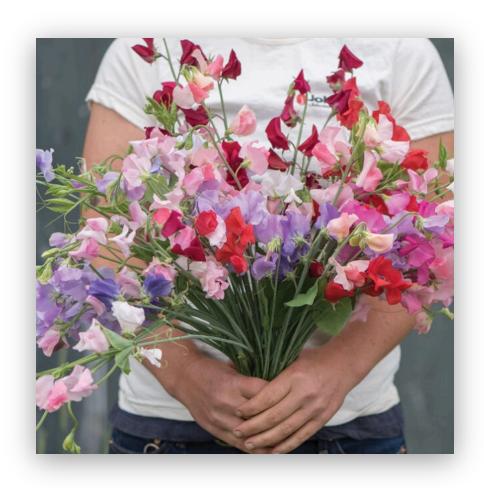

## 35+ VARIETIES OF SUNFLOWERS

Flaming Acres Farm boasts a field and garden filled with a stunning variety of sunflowers. The colors range from the traditional bright yellow to lemony, deep orange, terracotta earth tones, burgundy, dark purple, red, pinks and white. The possibilities for making beautiful bouquets are endless! Many complementary flowers are available such as 400+ lavender plants, zinnias, amaranth, cosmos, yarrow, dara, ammi, snapdragons, sweet peas with colors that delight the eyes and senses.

Perennial Rudbeckia

**Pincushion Strawflower Mix** 

Poppy (Corn)

**Snapdragons** 

**Sweet Peas** 

White Finch Orlaya

Yarrow

Zinnias