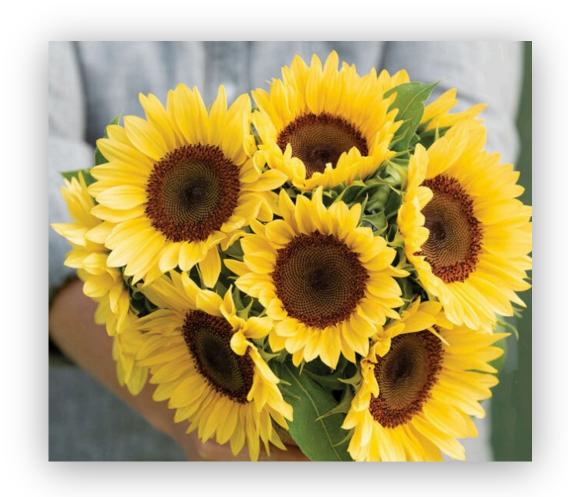

## 35+ VARIETIES OF SUNFLOWERS

Flaming Acres Farm boasts a field and garden filled with a stunning variety of sunflowers. The colors range from the traditional bright yellow to lemony, deep orange, terracotta earth tones, burgundy, dark purple, red, pinks and white. The possibilities for making beautiful bouquets are endless! Many complementary flowers are available such as 400+ lavender plants, zinnias, amaranth, cosmos, yarrow, dara, ammi, snapdragons, sweet peas with colors that delight the eyes and senses.