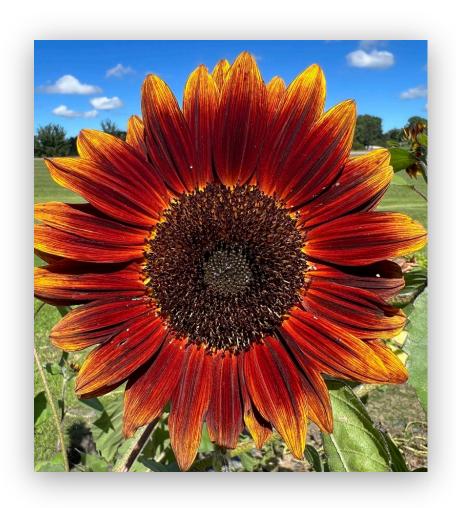

## 35+ VARIETIES OF SUNFLOWERS

Flaming Acres Farm boasts a field and garden filled with a stunning variety of sunflowers. The colors range from the traditional bright yellow to lemony, deep orange, terracotta earth tones, burgundy, dark purple, red, pinks and white. The possibilities for making beautiful bouquets are endless! Many complementary flowers are available such as 400+ lavender plants, zinnias, amaranth, cosmos, yarrow, dara, ammi, snapdragons, sweet peas with colors that delight the eyes and senses.