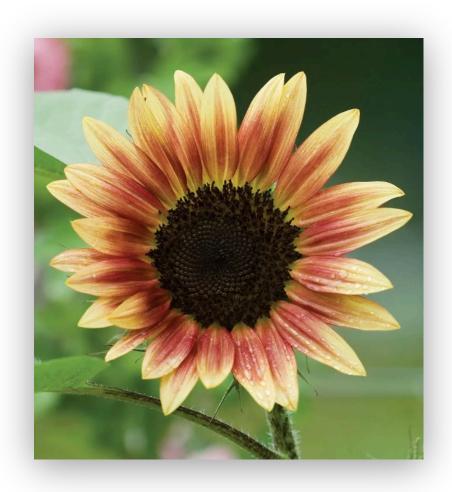

## 35+ VARIETIES OF SUNFLOWERS

Flaming Acres Farm boasts a field and garden filled with a stunning variety of sunflowers. The colors range from the traditional bright yellow to lemony, deep orange, terracotta earth tones, burgundy, dark purple, red, pinks and white. The possibilities for making beautiful bouquets are endless! Many complementary flowers are available such as 400+ lavender plants, zinnias, amaranth, cosmos, yarrow, dara, ammi, snapdragons, sweet peas with colors that delight the eyes and senses.