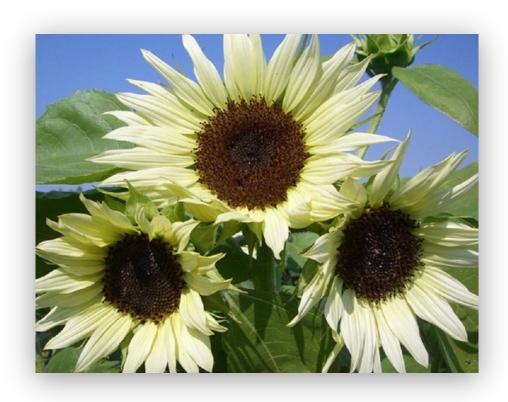

## 35+ VARIETIES OF SUNFLOWERS

Flaming Acres Farm boasts a field and garden filled with a stunning variety of sunflowers. The colors range from the traditional bright yellow to lemony, deep orange, terracotta earth tones, burgundy, dark purple, red, pinks and white. The possibilities for making beautiful bouquets are endless! Many complementary flowers are available such as 400+ lavender plants, zinnias, amaranth, cosmos, yarrow, dara, ammi, snapdragons, sweet peas with colors that delight the eyes and senses.