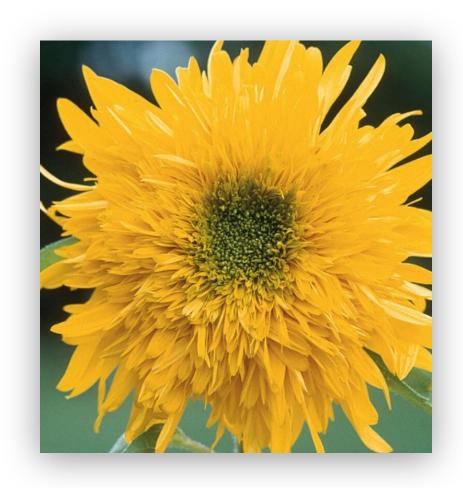

## 35+ VARIETIES OF SUNFLOWERS

Flaming Acres Farm boasts a field and garden filled with a stunning variety of sunflowers. The colors range from the traditional bright yellow to lemony, deep orange, terracotta earth tones, burgundy, dark purple, red, pinks and white. The possibilities for making beautiful bouquets are endless! Many complementary flowers are available such as 400+ lavender plants, zinnias, amaranth, cosmos, yarrow, dara, ammi, snapdragons, sweet peas with colors that delight the eyes and senses.