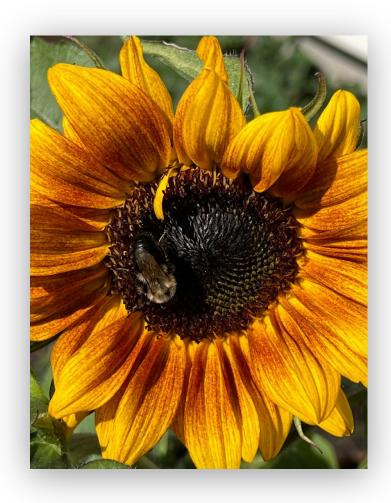

## 35+ VARIETIES OF SUNFLOWERS

Flaming Acres Farm boasts a field and garden filled with a stunning variety of sunflowers. The colors range from the traditional bright yellow to lemony, deep orange, terracotta earth tones, burgundy, dark purple, red, pinks and white. The possibilities for making beautiful bouquets are endless! Many complementary flowers are available such as 400+ lavender plants, zinnias, amaranth, cosmos, yarrow, dara, ammi, snapdragons, sweet peas with colors that delight the eyes and senses.