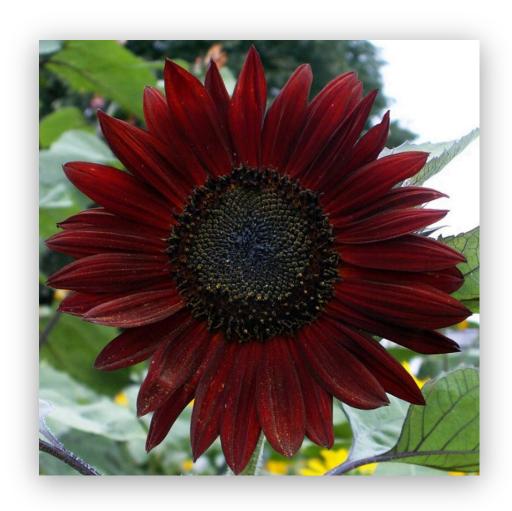

## 35+ VARIETIES OF SUNFLOWERS

Flaming Acres Farm boasts a field and garden filled with a stunning variety of sunflowers. The colors range from the traditional bright yellow to lemony, deep orange, terracotta earth tones, burgundy, dark purple, red, pinks and white. The possibilities for making beautiful bouquets are endless! Many complementary flowers are available such as 400+ lavender plants, zinnias, amaranth, cosmos, yarrow, dara, ammi, snapdragons, sweet peas with colors that delight the eyes and senses.