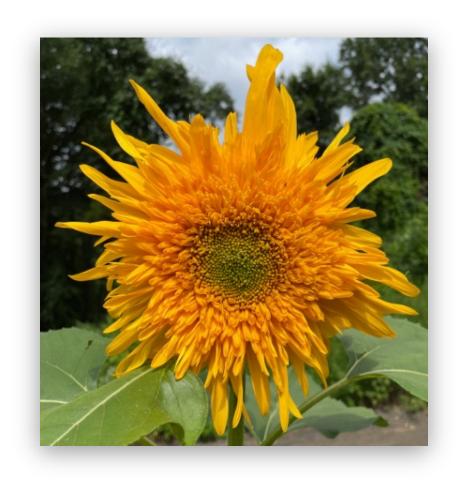

## 35+ VARIETIES OF SUNFLOWERS

Flaming Acres Farm boasts a field and garden filled with a stunning variety of sunflowers. The colors range from the traditional bright yellow to lemony, deep orange, terracotta earth tones, burgundy, dark purple, red, pinks and white. The possibilities for making beautiful bouquets are endless! Many complementary flowers are available such as 400+ lavender plants, zinnias, amaranth, cosmos, yarrow, dara, ammi, snapdragons, sweet peas with colors that delight the eyes and senses.