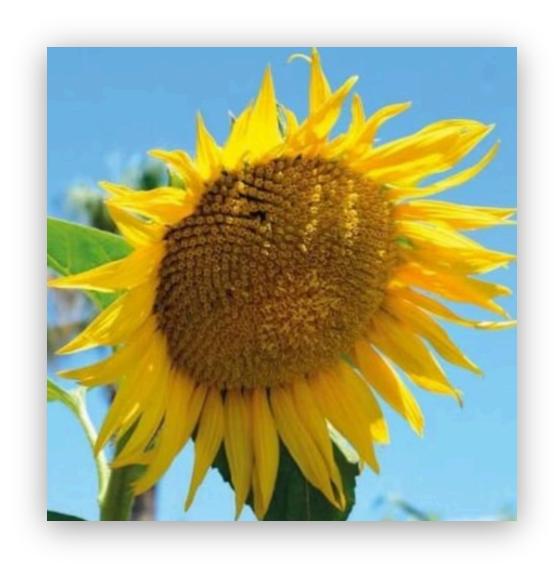

## 35+ VARIETIES OF SUNFLOWERS

Flaming Acres Farm boasts a field and garden filled with a stunning variety of sunflowers. The colors range from the traditional bright yellow to lemony, deep orange, terracotta earth tones, burgundy, dark purple, red, pinks and white. The possibilities for making beautiful bouquets are endless! Many complementary flowers are available such as 400+ lavender plants, zinnias, amaranth, cosmos, yarrow, dara, ammi, snapdragons, sweet peas with colors that delight the eyes and senses.